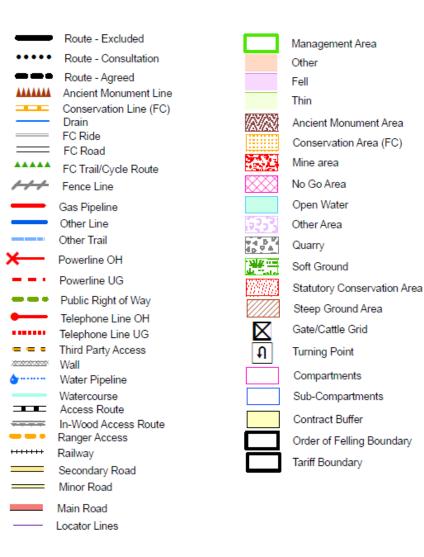

## **Contract Mapper**

## Full Symbology List

## **Colour symbology**

|                                         | Access Point              |
|-----------------------------------------|---------------------------|
| <del>_</del>                            | Ancient Monument (s)      |
| *                                       | Ancient Monument (u)      |
| $\maltese$                              | Ancient Monument (unknown |
| *************************************** | Bridge/Culvert/Ford       |
| *                                       | Conservation Point (FC)   |
|                                         | FC Prohibition Sign       |
|                                         | FC Threshold Sign         |
|                                         | FC Warning/Diversion Sign |
| Ť                                       | Mast/Aerial/Windfarm      |
| <b>X</b>                                | Mine shaft                |
| *                                       | Other Point               |
| $\overline{\mathbf{x}}$                 | Recreation Site           |
|                                         | Steep Ground Point        |
|                                         | Water Supply Point        |
|                                         | Waymarker Post            |
| +                                       | Timber Stacking Area      |
| 9                                       | Machine Storage Area      |
| 4                                       | Oil/Urea Storage Area     |
| Δ                                       | Bridge                    |
| A                                       | Culvert                   |
| $\overline{\mathbb{A}}$                 | Curve                     |
| $\overline{\Delta}$                     | Deformation               |
| $\overline{\mathbb{A}}$                 | Excessive Camber          |
| $\overline{\Delta}$                     | Excessive Crossfall       |
| $\overline{\Delta}$                     | Gradient                  |
| $\overline{\Lambda}$                    | Other                     |
| $\triangle$                             | Other Overhead            |
| $\wedge$                                | Overhead Line             |
| $\overline{\triangle}$                  | Sub-Std Bridge Access     |
| $\overline{\wedge}$                     | Sub-Std Junction          |
| $\overline{\wedge}$                     | Sub-Std Road Width        |
| $\overline{\Delta}$                     | Vegetation                |
| 7                                       | Sample Tree/Plot          |
| -                                       | •                         |